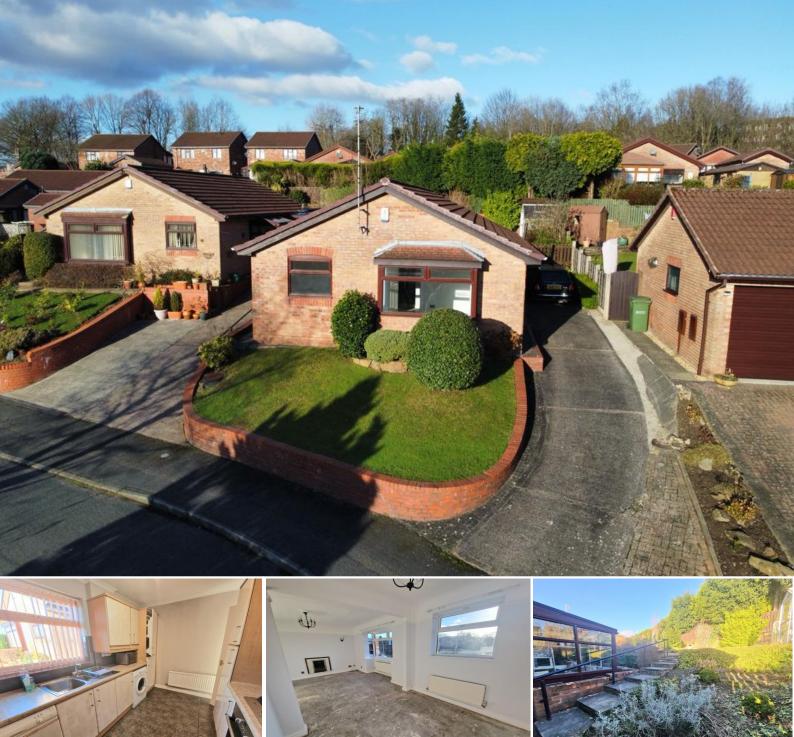

## Hill Rise, Romilev. SK6 3AP

Modern detached bungalow presented to a high standard situated in one of the area's most sought after cul-de-sac locations close to Romiley Village. Viewers are sure to be impressed with the freshly decorated property. Featuring: Reception hall, spacious living room with space for dining table, quality fitted kitchen with integral appliances, luxury bathroom and en-suite shower room, large conservatory overlooking the garden and 3 bedrooms. Gas central heating is installed along with uPVC double glazing. There is a driveway providing parking. Viewing absolutely essential and offered with no onward chain.

#### **OUTSIDE**

Thomas Lardner Estate Agents, which is a trading name of Stockport Residential Ltd, for themselves and for the vendors or lessors of this property whose agents they are give notice that: (1) all measurements are approximate and any plans provided are not to scale; (2) the particulars are set out as a general outline only for the guidance of intending purchasers or lessors, and do not constitute, nor constitute part of, an offer or contract; (3) we have not tested any apparatus, equipment, fixtures, fittings or services, and so cannot verify that they are in working order or fit fur purpose; (4) solicitors should confirm moveable items described in these particulars are, in fact, included in the sale since circumstances change during marketing or negotiations.