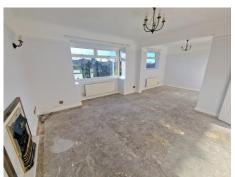

### LIVING ROOM 21' 8" x 13' 10" (6.60m x 4.21m)

FITTED KITCHEN 11' 6" x 10' 10" (3.50m x 3.30m)

MASTER BEDROOM 11' 6" x 10' 10" (3.50m x 3.30m)