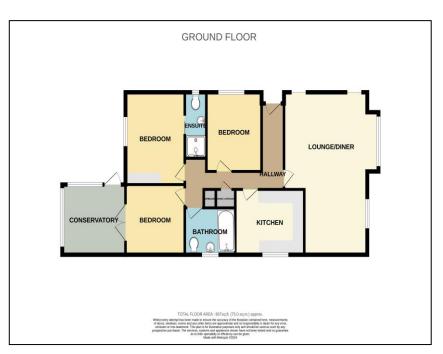

### LIVING ROOM 21' 8" x 13' 10" (6.60m x 4.21m)

FITTED KITCHEN 11' 6" x 10' 10" (3.50m x 3.30m)

MASTER BEDROOM 11' 6" x 10' 10" (3.50m x 3.30m)

# **ENSUITE** 8' 8" x 2' 4" (2.64m x 0.71m)

### **BEDROOM TWO** 11' 6" x 10' 10" (3.50m x 3.30m)

**BEDROOM THREE** 9' 6" x 7' 7" (2.89m x 2.31m)

MODERN BATHROOM

6' 5" x 5' 8" (1.95m x 1.73m)

**CONSERVATORY**9' 10" x 8' 4" (2.99m x 2.54m)