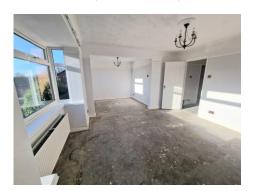

### LIVING ROOM 21' 8" x 13' 10" (6.60m x 4.21m)

FITTED KITCHEN 11' 6" x 10' 10" (3.50m x 3.30m)

MASTER BEDROOM 11' 6" x 10' 10" (3.50m x 3.30m)