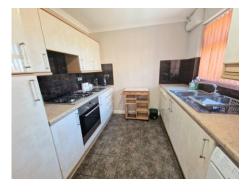

### LIVING ROOM 21' 8" x 13' 10" (6.60m x 4.21m)

FITTED KITCHEN 11' 6" x 10' 10" (3.50m x 3.30m)

MASTER BEDROOM 11' 6" x 10' 10" (3.50m x 3.30m)